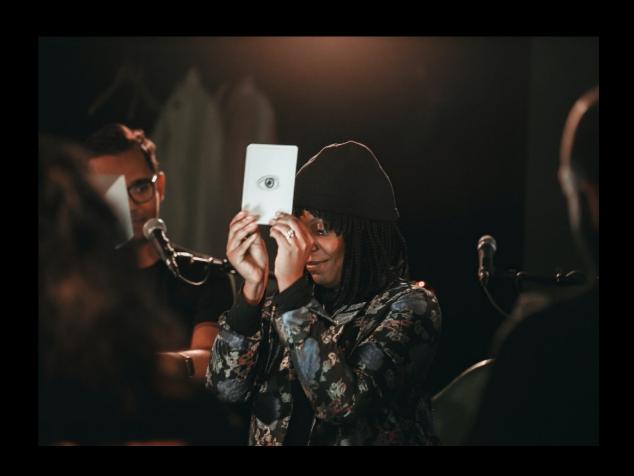

#### How Does It Work?

Social Alchemix is an alchemical card game consisting of 2 decks of cards, and a book of questions.

The choosing of 2 cards conjures a question, perhaps the right question asked at the right time.

#### Time for a New Connection

Aided with delicious potables and affable hosts, *Social Alchemix (Live!)* evolves from a game night into a magical Cocktail Party.

Guests take the space to share their stories, to lean into their curiosities, and we conjure an evening where folks feel more connected to those around them