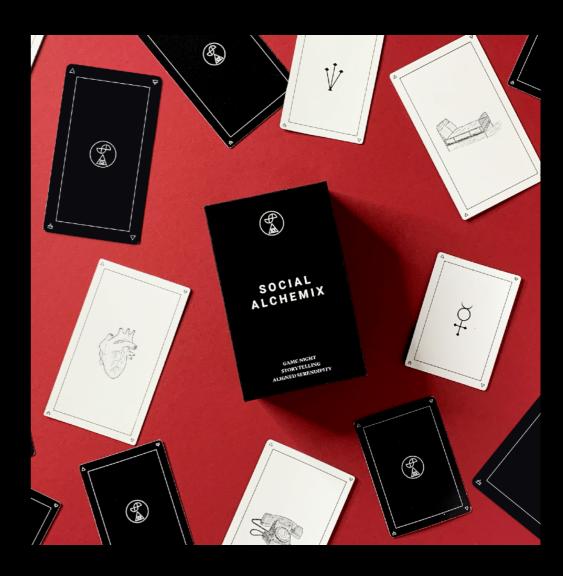

#### How Does It Work?

Social Alchemix is an alchemical card game consisting of 2 decks of cards, and a book of questions.

The choosing of 2 cards conjures a question, perhaps the right question asked at the right time.

We pour our drinks, turn off our phones, and skip the small talk to get into the good stuff.